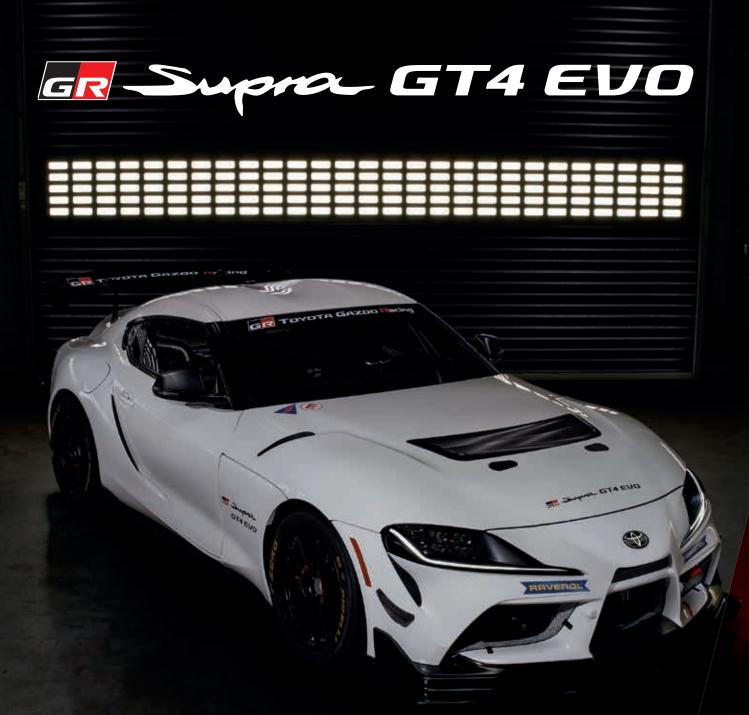

# GR Supra GT4 EVO









# The greatest drive starts with the smallest details

### DIMENSIONS

Built to measure-up to your dreams. Just 1250 mm high and weighing only 1370 kg.

# SAFETY

Even an exciting choice can be a safe one, with a high-strength roll cage and FIA-standard racing seat.



DUN PTE DIGUE

RAVENOL

(

Front six-piston and rear four-piston dedicated racing calipers by Brembo, for drivers dedicated to racing.

# SUSPENSION

KW adjustable racing dampers keep you totally in touch with the track.













| Chassis        |                                                                 |
|----------------|-----------------------------------------------------------------|
| Length         | 4,460 mm                                                        |
| Width