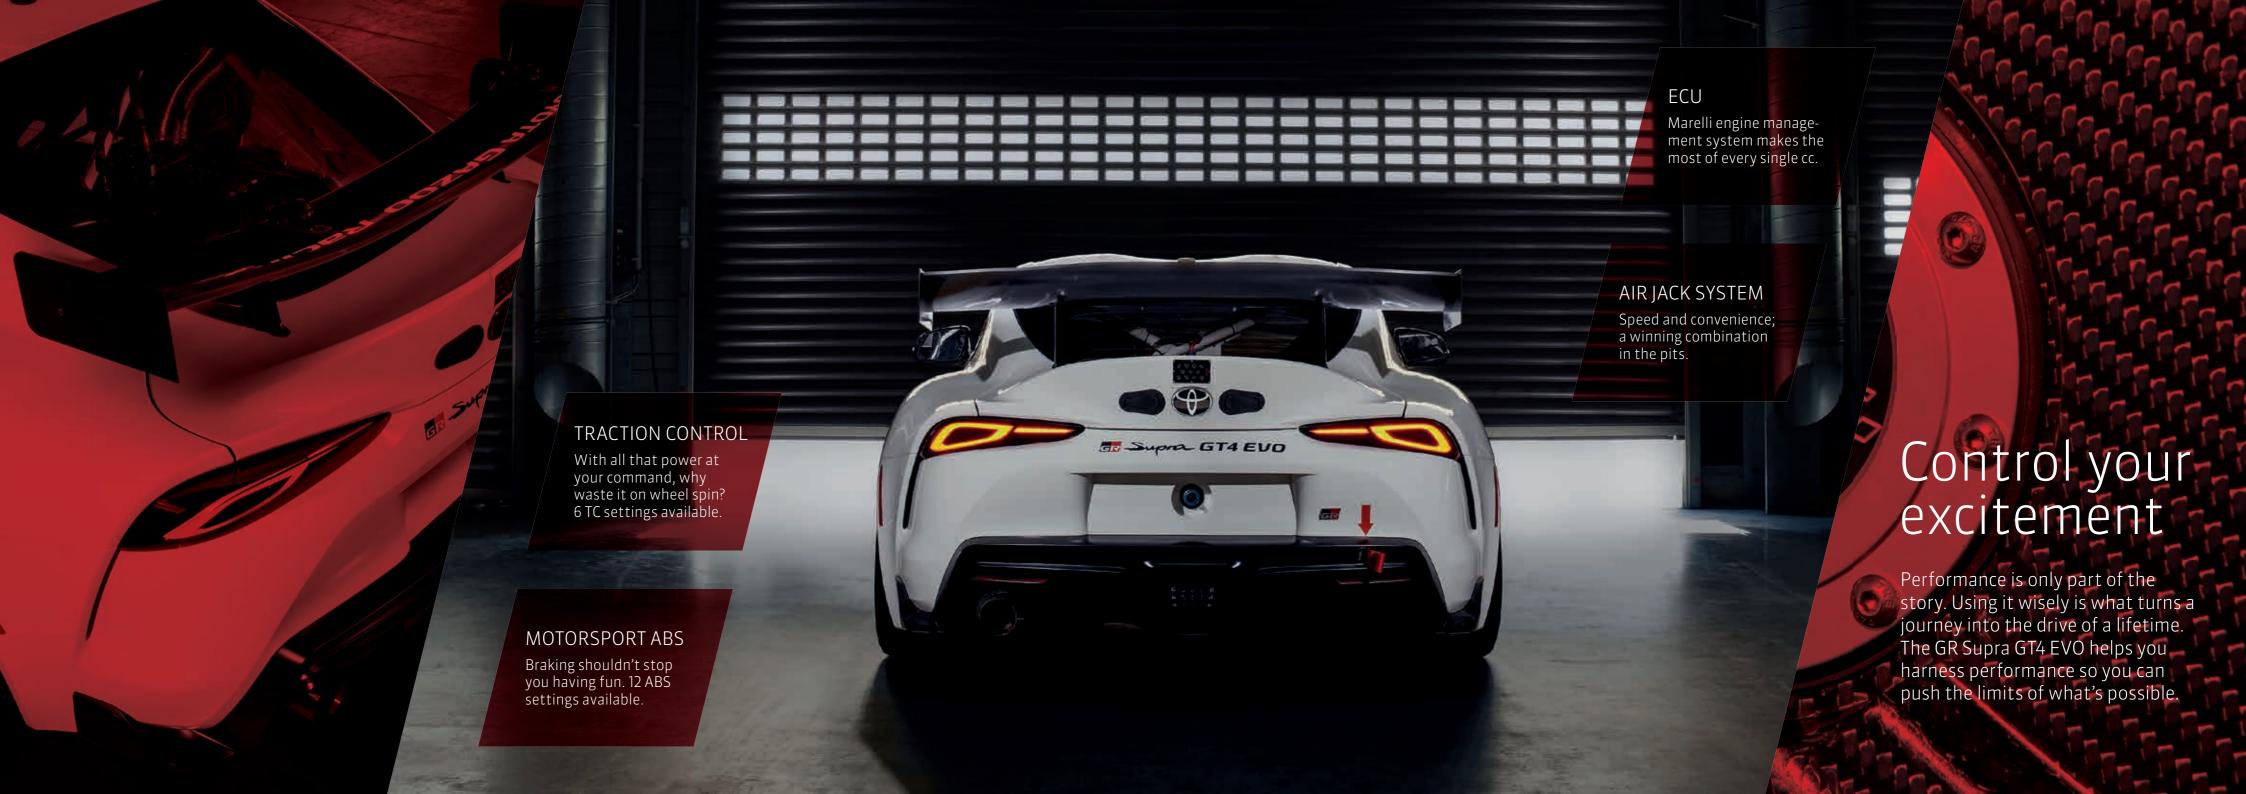

| Electronic Control System       |          |
|---------------------------------|----------|
| Traction control                | Standard |
| ABS                             | Standard |
| Digital display unit            | Standard |
| Data logger                     | Standard |
| Rear view camera                | Option   |
| Tyre pressure monitoring system | Option   |
| Suspension travel sensors       | Option   |
|                                 |          |

| quipment                     |          |
|------------------------------|----------|
| re extinguishing system      | Standard |
| r jack system                | Standard |
| rinking system               | Option   |
| omologated endurance package | Option   |
|                              |          |