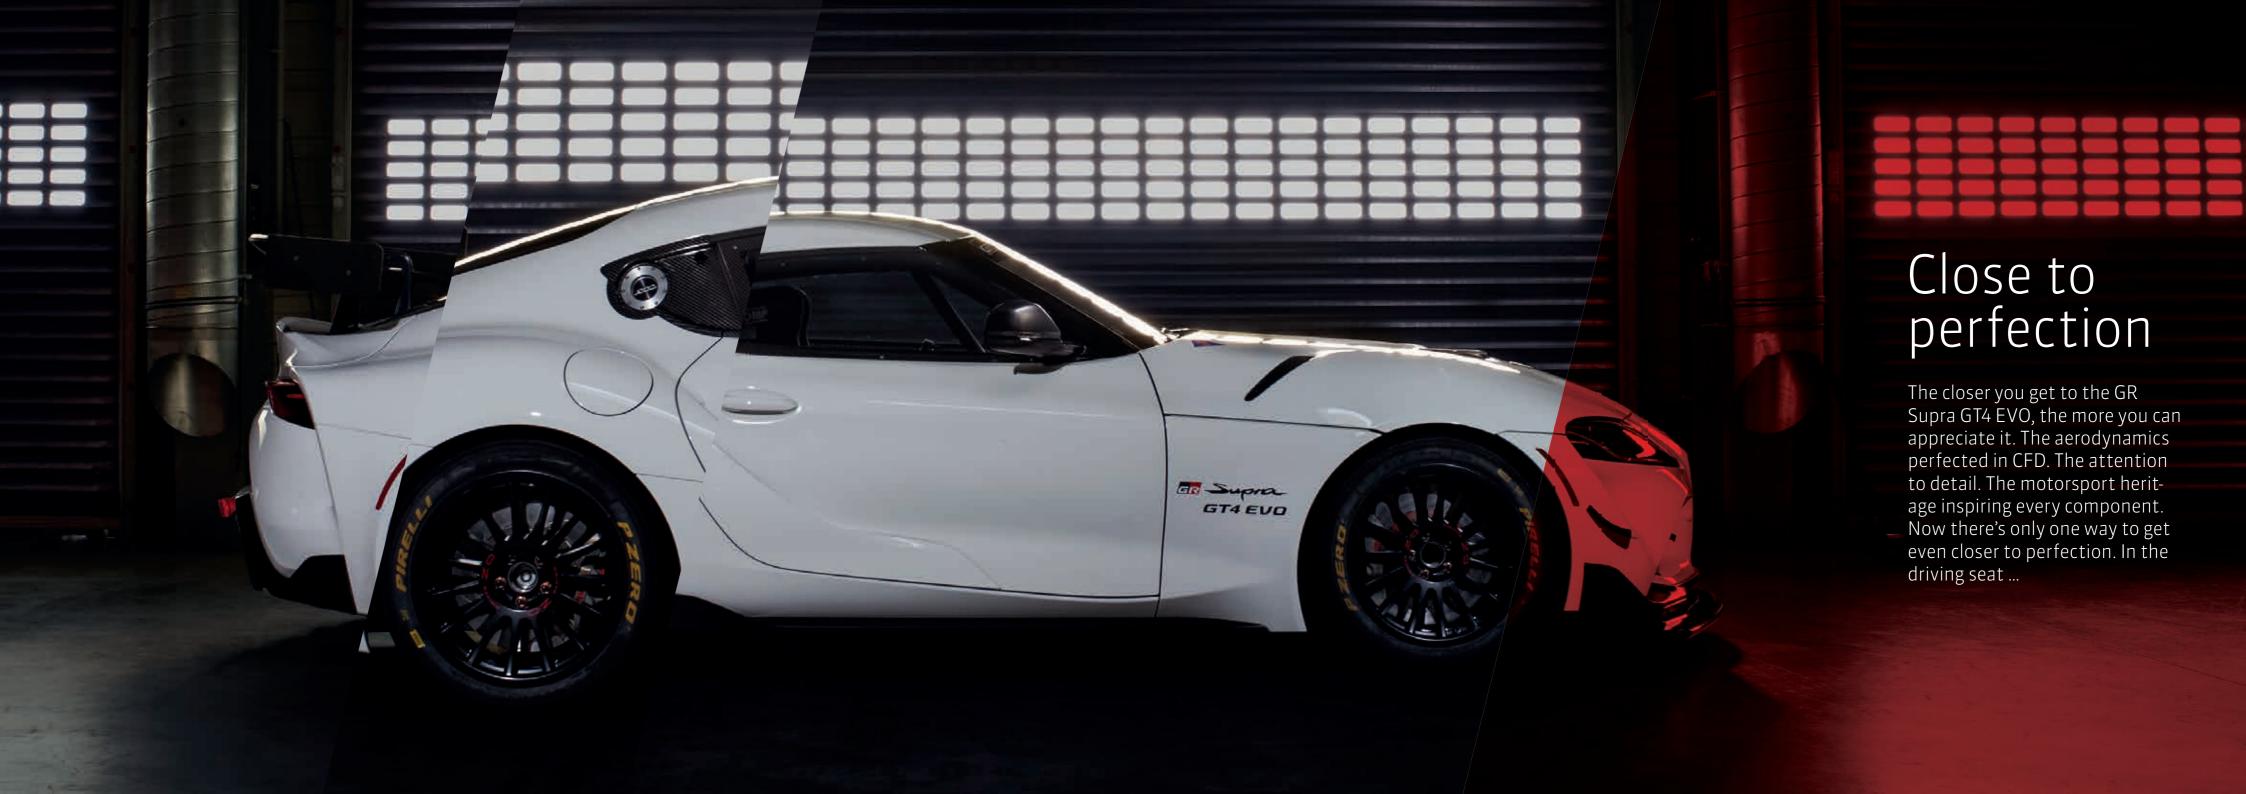

# GR Supra GT4 EVO









# The greatest drive starts with the smallest details

### DIMENSIONS

Built to measure-up to your dreams. Just 1250 mm high and weighing only 1370 kg.

# SAFETY

Even an exciting choice can be a safe one, with a high-strength roll cage and FIA-standard racing seat.



DUN PTE DIGUE

RAVENOL

(

Front six-piston and rear four-piston dedicated racing calipers by Brembo, for drivers dedicated to racing.

# SUSPENSION

KW adjustable racing dampers keep you totally in touch with the track.













| Chassis        |                                                                 |
|----------------|-----------------------------------------------------------------|
| Length         | 4,460 mm                                                        |
| Width          | 1,855 mm                                                        |
| Height         | 1,250 mm                                                        |
| Weight         | _1,370 kg*                                                      |
| Construction   | Steel body with high-strength roll cage acc. to FIA regulations |
| Front splitter | Natural fibre composite                                         |
| Rear wing      | Natural fibre composite                                         |
| Fuel tank      | ATL FT3