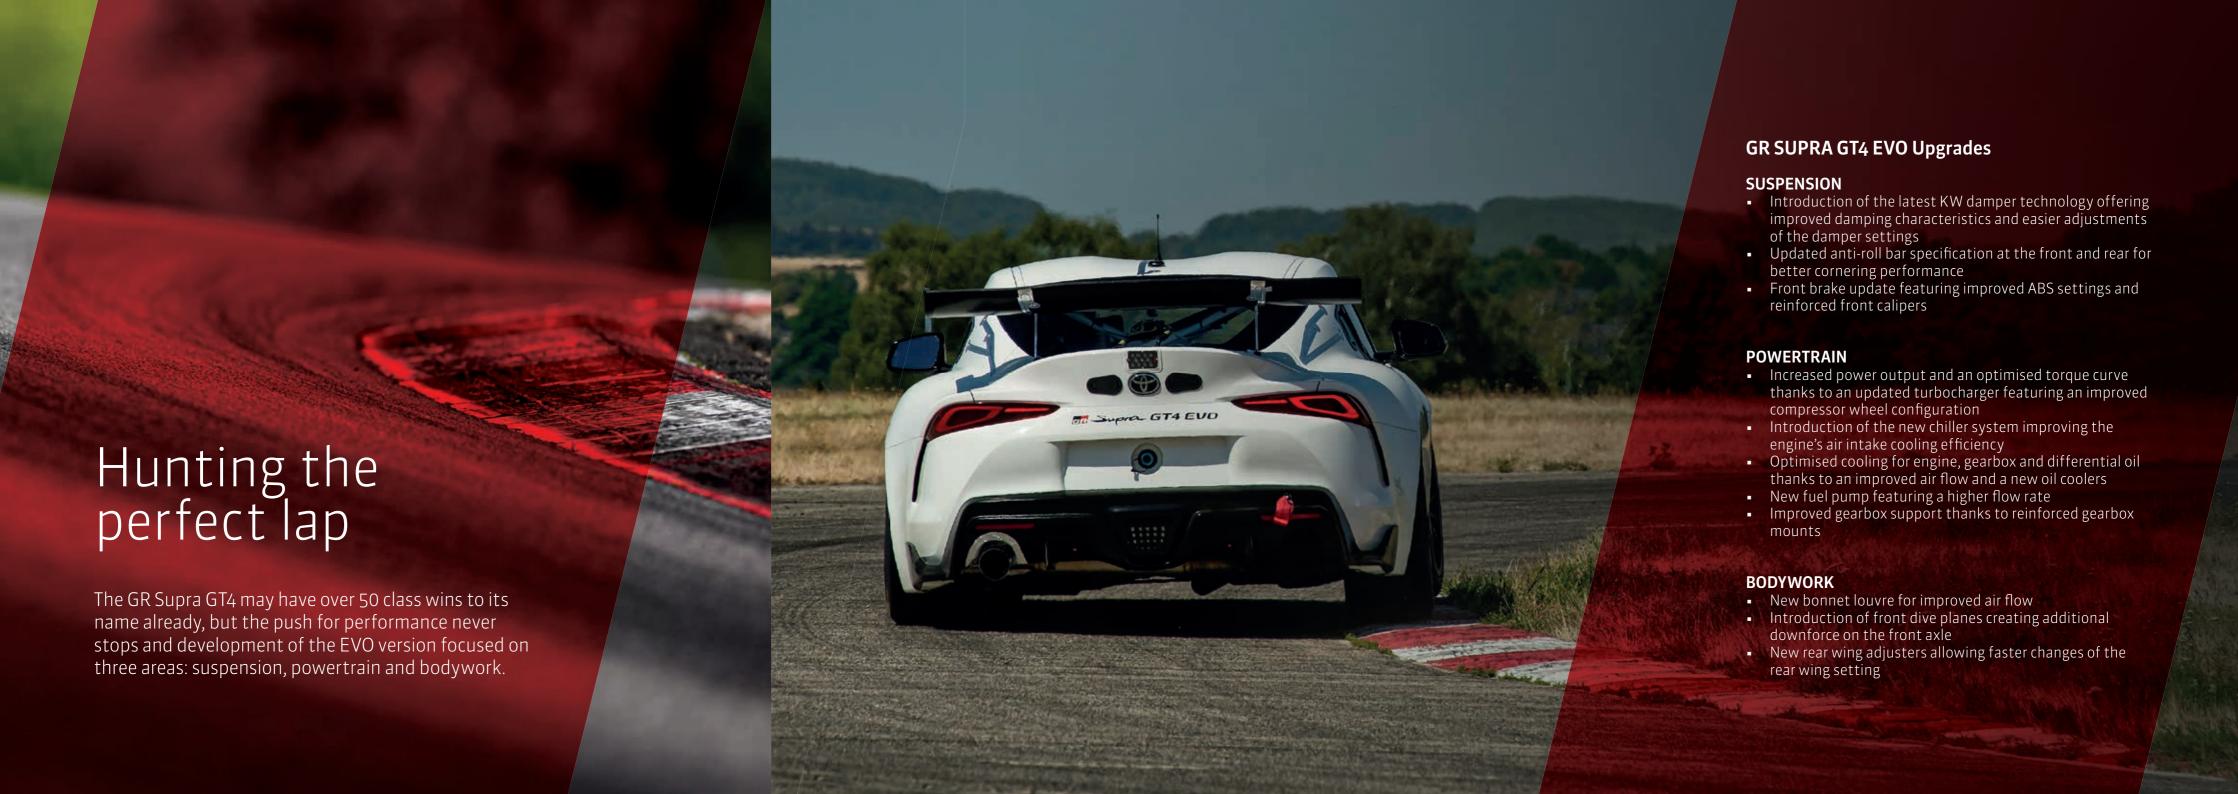

# GR Supra GT4 EVO









# The greatest drive starts with the smallest details

### DIMENSIONS

Built to measure-up to your dreams. Just 1250 mm high and weighing only 1370 kg.

# SAFETY

Even an exciting choice can be a safe one, with a high-strength roll cage and FIA-standard racing seat.



DUN PTE DIGUE

RAVENOL

(

Front six-piston and rear four-piston dedicated racing calipers by Brembo, for drivers dedicated to racing.

# SUSPENSION

KW adjustable racing dampers keep you totally in touch with the track.













| Chassis        |                                                                 |
|----------------|-----------------------------------------------------------------|
| Length         | 4,460 mm                                                        |
| Width          | 1,855 mm