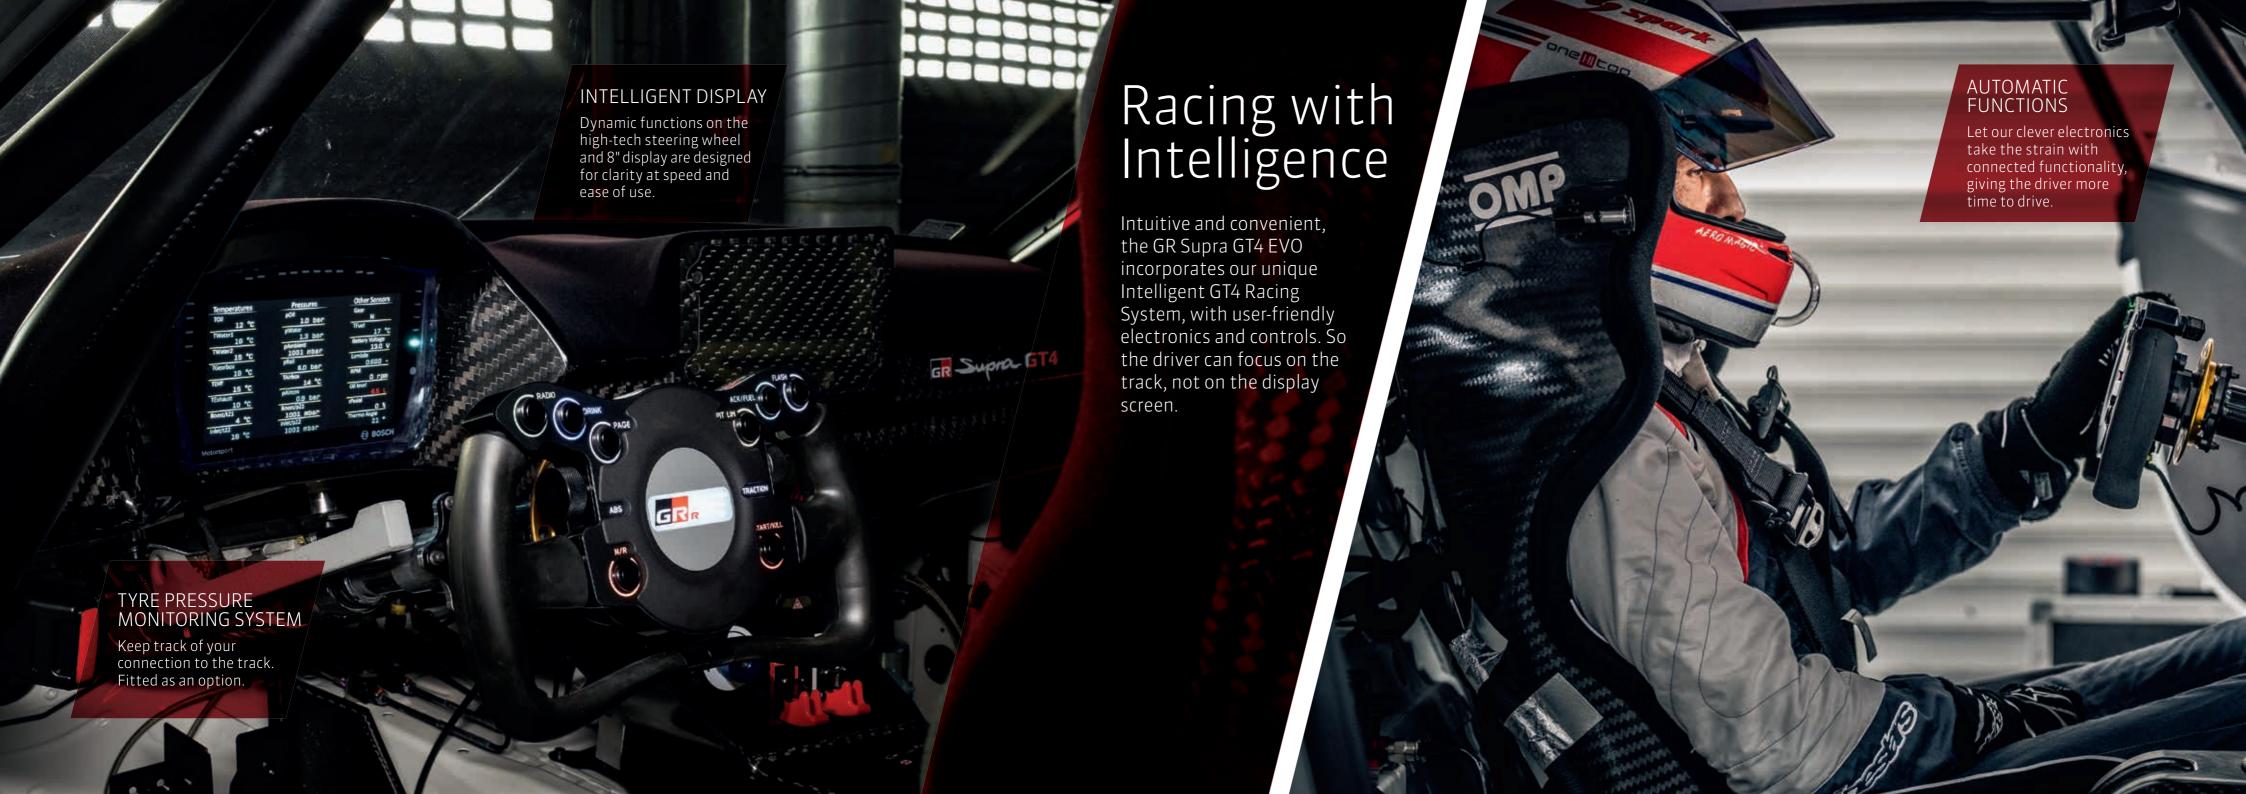

| Electronic Control System       |          |
|---------------------------------|----------|
| Traction control                | Standard |
| ABS                             | Standard |
| Digital display unit            | Standard |
| Data logger                     | Standard |
| Rear view camera                | Option   |
| Tyre pressure monitoring system | Option   |
| Suspension travel sensors       | Option   |
|                                 |          |