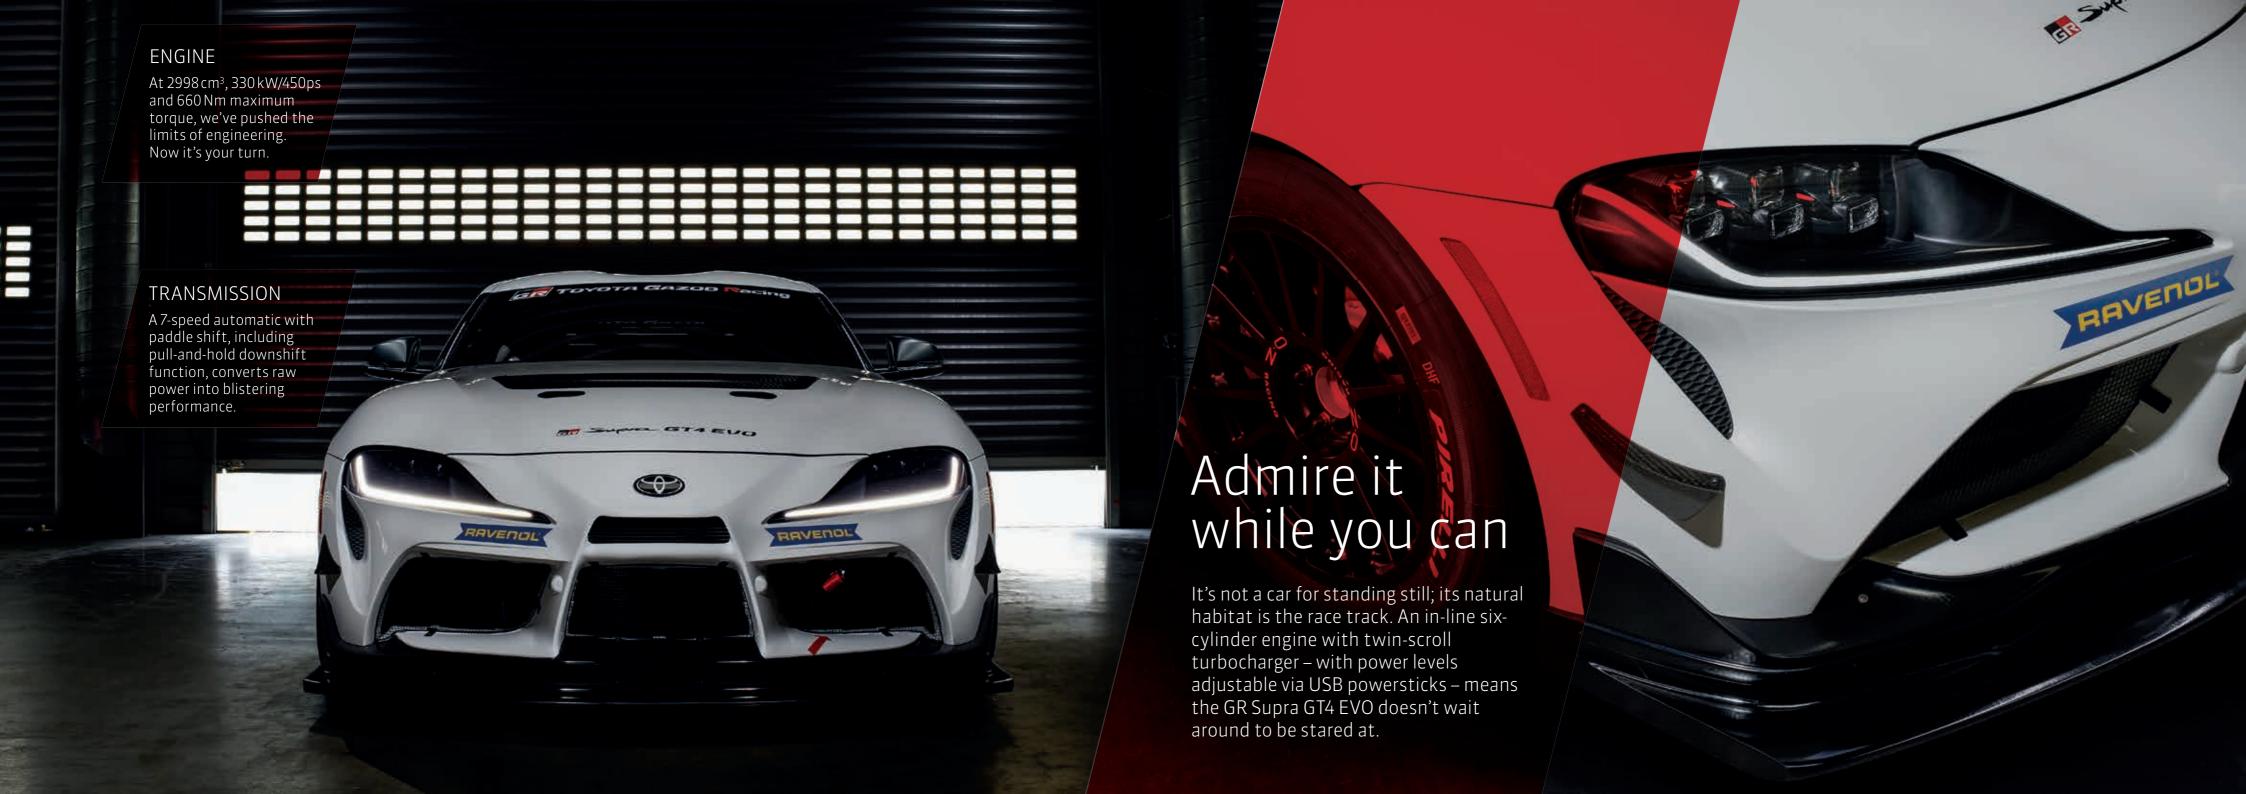

| Engine & Transmission |                                                                    |  |
|-----------------------|--------------------------------------------------------------------|--|
| Туре                  | In-line six-cylinder, single twin-scroll turbocharger              |  |
| Displacement          | 2,998 cm <sup>3</sup>                                              |  |
| Max. power            | 330 kW/450 ps* different power sticks available to comply with BOP |  |
| Max. torque           | Up to 660 Nm*                                                      |  |
| Engine management     | Marelli ECU                                                        |  |
| Exhaust system        | Akrapovic racing exhaust system with catalytic converter           |  |
| Lubricants            | Ravenol                                                            |  |
| Transmission          | Modified ZF automatic with paddle shift, rear-wheel drive          |  |
| Differential          | Drexler Motorsport-specification limited-slip differential         |  |
| Driveshafts           | GKN Motorsport high torque spec                                    |  |